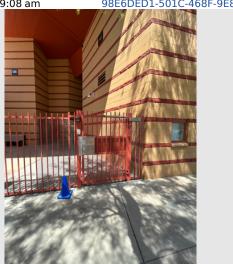

Upload Date File Name

07/31/2023 at 06:04 am 2B6C54DF-17B5-41C6-8B49-173...

Description

Security fence on east gate install complete at mail entrance of ECEC School.

Taken DateUploaded By07/28/2023 at 02:04 pmCarlos Peralta