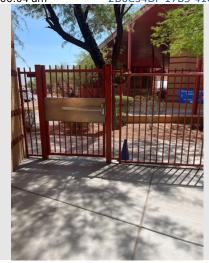

Upload Date File Name

07/31/2023 at 06:04 am 2B6C54DF-17B5-41C6-8B49-173...

Description

Security fence on east gate install complete at mail entrance of ECEC School.

Taken DateUploaded By07/28/2023 at 02:04 pmCarlos Peralta