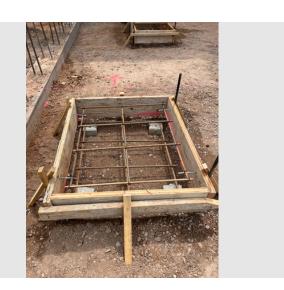

07/13/2023 at 08:31 am 5FD149FD-AFA2-47B9-A868-7CF6...

Description

Mechanical yard Rebar inspection today it pass. and electrical sleeve has been removed.

Taken DateUploaded By07/05/2023 at 09:56 amCarlos Peralta

Upload Date File Name

07/05/2023 at 09:56 am 7E42793E-370D-46A5-A5BC-3C0...

**Description** 

Verticals all good ready for concrete pour.

Taken DateUploaded By07/05/2023 at 07:44 amCarlos Peralta

 Upload Date
 File Name