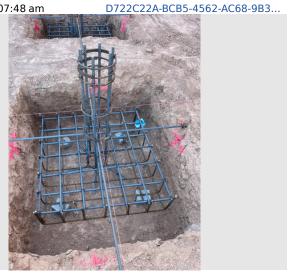

 07/05/2023 at 07:48 am
 D722C22A-BCB5-4562-AC68

### Description

Pedestals all good and pass inspection ready for concrete.

Taken DateUploaded By07/05/2023 at 07:44 amCarlos Peralta

Upload Date File Name

07/05/2023 at 07:49 am B25AF9C9-FC66-4475-B463-1382...