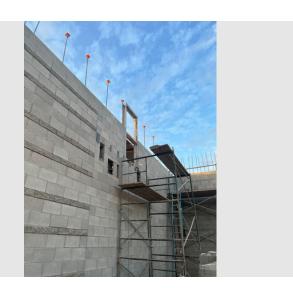

#### **Items**

- 1. Group #1 Classroom renovation started (A-146, A-147, B-149, B-157), tentative completion 8/31/23.
- 2. Building B Addition CMU vertical walls above 2<sup>nd</sup> floor level. 2<sup>nd</sup> Floor steel beams installed.
- 3. Central Plant mechanical yard slab and housekeeping pads poured.
- 4. New parking irrigation lines installed.