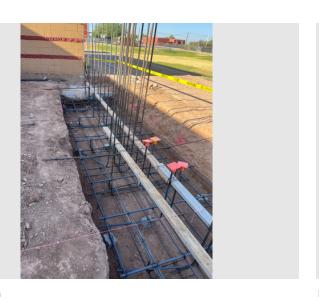

Upload Date File Name

07/05/2023 at 09:56 am 7E42793E-370D-46A5-A5BC-3C0...

**Description** 

Verticals all good ready for concrete pour.

Taken DateUploaded By07/05/2023 at 07:44 amCarlos Peralta

 Upload Date
 File Name

 07/05/2023 at 07:48 am
 D722C22A-BCB5-4562-AC68