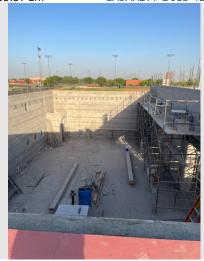

#### **Items**

- 1. Group #1 Classroom renovation started (A-146, A-147, B-149, B-157), tentative completion 8/31/23.
- 2. Building B Addition CMU vertical walls above 2<sup>nd</sup> floor level. 2<sup>nd</sup> Floor steel beams installed.
- 3. Central Plant mechanical yard slab and housekeeping pads poured.
- 4. New parking irrigation lines installed.