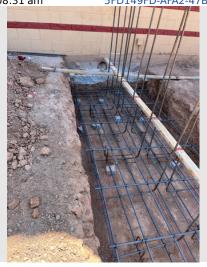

07/13/2023 at 08:31 am 5FD149FD-AFA2-47B9-A868-7CF6...

Description

Mechanical yard Rebar inspection today it pass. and electrical sleeve has been removed.

Taken DateUploaded By07/05/2023 at 09:56 amCarlos Peralta