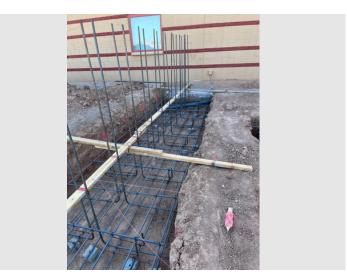

07/13/2023 at 08:31 am 5FD149FD-AFA2-47B9-A868-7CF6...

Description

Mechanical yard Rebar inspection today it pass. and electrical sleeve has been removed.

Taken DateUploaded By07/05/2023 at 09:56 amCarlos Peralta