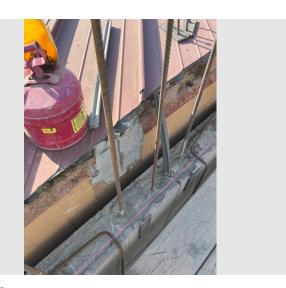

07/13/2023 at 08:31 am 5FD149FD-AFA2-47B9-A868-7CF6...

Description

Mechanical yard Rebar inspection today it pass. and electrical sleeve has been removed.

Taken DateUploaded By07/05/2023 at 09:56 amCarlos Peralta