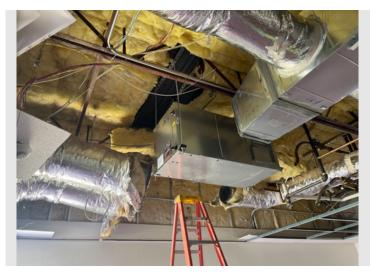

**Description** 

New heath pump install in progress at 146 Classroom.

Taken DateUploaded By07/31/2023 at 09:08 amCarlos Peralta

Upload Date File Name

07/31/2023 at 09:08 am 98E6DED1-501C-468F-9E87-4CE...

Description